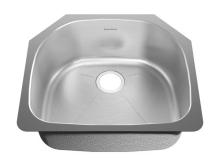

### 18 GAUGE STAINLESS STEEL KITCHEN SINK 23 3/8"

# ■ Undermount Series

- 18 Gauge Stainless Steel
- 18-10 Chrome Nickel content
- · Single bowl sink
- · Installation hardware, template and instructions included
- · Waste fittings included
- 27" cabinet required

#### **Nominal Dimensions:**

23 3/8" x 20 7/8" x 9"

### **Bowl Size:**

21 1/4" wide 18 3/4" front to back 9" deep