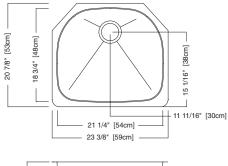

#### **Nominal Dimensions:**

23 3/8" x 20 7/8" x 9"

### **Bowl Size:**

21 1/4" wide 18 3/4" front to back 9" deep